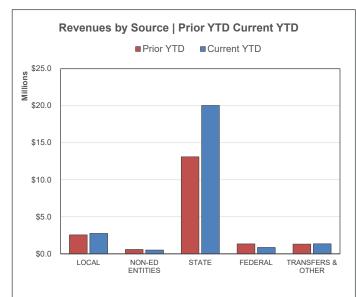

### **General Fund | Financial Summary**

| i                        |              |                  |             |
|--------------------------|--------------|------------------|-------------|
|                          |              |                  | YTD % of PY |
|                          | Prior YTD    | Prior Year Total | Total       |
| REVENUES                 |              | THO FOULTOUR     | . 0         |
| Local                    | \$2,560,776  | \$3,300,015      | 77.60%      |
| Non-Ed Entities          | 581,790      | 2,069,146        | 28.12%      |
| State                    | 13,100,963   | 18,348,442       | 71.40%      |
| Federal                  | 1,341,951    | 8,400,083        | 15.98%      |
| Transfers & Other        | 1,306,729    | 3,333,933        | 39.19%      |
| TOTAL REVENUE            | \$18,892,210 | \$35,451,618     | 53.29%      |
|                          |              |                  |             |
| EXPENDITURES             |              |                  |             |
| Salaries                 | \$3,230,406  | \$7,070,153      | 45.69%      |
| Employee Benefits        | 2,270,562    | 4,966,028        | 45.72%      |
| Purchased Services       | 1,160,533    | 3,727,946        | 31.13%      |
| Other Purchased Services | 220,050      | 459,849          | 47.85%      |
| Supplies & Materials     | 216,214      | 447,327          | 48.33%      |
| Capital Outlay           | 24,072       | 70,176           | 34.30%      |
| Other Expenditures       | 430,126      | 1,177,611        | 36.53%      |
| Transfers & Other        | 841,182      | 15,683,212       | 5.36%       |
| TOTAL EXPENDITURES       | \$8,393,146  | \$33,602,302     | 24.98%      |
|                          |              |                  | _           |
| SURPLUS / (DEFICIT)      | \$10,499,064 | \$1,849,317      | _           |
| ENDING FUND BALANCE      |              | \$6,935,168      | _           |

| Current YTD  | Annual Budget | YTD % of<br>Budget |
|--------------|---------------|--------------------|
| \$2,746,705  | \$3,126,111   | 87.86%             |
| 511,590      | 2,890,314     | 17.70%             |
| 20,038,709   | 16,635,354    | 120.46%            |
| 855,108      | 6,756,633     | 12.66%             |
| 1.352.588    | 4.021.028     | 33.64%             |
| \$25,504,699 | \$33,429,440  | 76.29%             |
|              |               |                    |
| \$4,004,593  | \$7,824,521   | 51.18%             |
| 2,687,843    | 5,733,055     | 46.88%             |
| 1,829,949    | 1,883,510     | 97.16%             |
| 278,842      | 539,599       | 51.68%             |
| 342,114      | 194,389       | 175.99%            |
| 97,997       | 271,882       | 36.04%             |
| 249,017      | 2,323,597     | 10.72%             |
| 2,554,258    | 15,111,721    | 16.90%             |
| \$12,044,613 | \$33,882,274  | 35.55%             |
| \$13,460,086 | (\$452,834)   | <del>-</del><br>-  |
|              | \$6,482,334   | =                  |