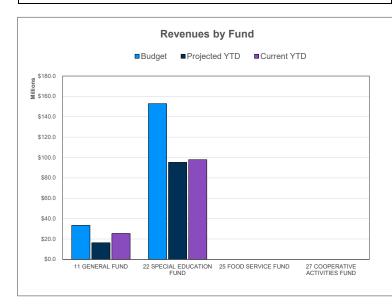

#### 11 General Fund 22 Special Education Fund

For the Period Ending December 31, 2024

Projected Year End Balance as % of Budgeted Revenues

**Actual YTD Revenues** 

Projected YTD Revenues 59.91%

#### 11 General Fund 22 Special Education Fund

For the Period Ending December 31, 2024

Projected Year End Balances as % of Budgeted Expenditures

**Actual YTD Expenditures** 

Projected YTD Expenditures 32.88%