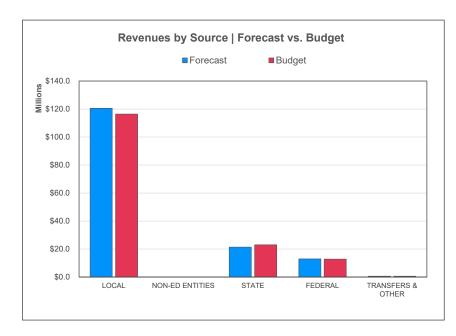

### **Special Education Fund | Financial Forecast**

|                          | Prior YTD    | Current YTD  | Add: Projections | Annual Forecast  | Annual Budget   | Variance<br>Over / (Under) |
|--------------------------|--------------|--------------|------------------|------------------|-----------------|----------------------------|
| REVENUES                 | FIIOLITE     | Current TID  | Add. FTOJECTIONS | Aimuai i Olecast | Allitual Duuget | Over / (Onder)             |
| Local                    | \$88.171.827 | \$93,434,328 | \$27,091,179     | \$120,525,507    | \$116,425,074   | \$4,100,433                |
| Non-Ed Entities          | 0            | 0            | 0                | 0                | 0               | 0                          |
| State                    | 6,500,083    | 4,266,886    | 17,152,175       | 21,419,061       | 23,030,303      | (1,611,242)                |
| Federal                  | 1,208,982    | 79.336       | 12,878,284       | 12,957,621       | 12,845,813      | 111.808                    |
| Transfers & Other        | 91,091       | 102,031      | 541,889          | 643,919          | 635.826         | 8.093                      |
| TOTAL REVENUE            | \$95,971,982 | \$97,882,581 | \$57,663,527     | \$155,546,108    | \$152,937,016   | \$2,609,092                |
|                          | · / /        |              |                  |                  |                 |                            |
| EXPENDITURES             |              |              |                  |                  |                 |                            |
| Salaries                 | \$10,213,155 | \$10,607,619 | \$18,623,988     | \$29,231,607     | \$30,554,341    | (\$1,322,734)              |
| Employee Benefits        | 7,069,851    | 7,005,893    | 14,717,704       | 21,723,597       | 22,843,375      | (1,119,778)                |
| Purchased Services       | 2,179,236    | 1,920,124    | 2,836,290        | 4,756,414        | 5,010,469       | (254,055)                  |
| Other Purchased Services | 522,901      | 531,856      | 753,192          | 1,285,048        | 1,510,815       | (225,767)                  |
| Supplies & Materials     | 365,608      | 261,616      | 571,750          | 833,365          | 968,392         | (135,027)                  |
| Capital Outlay           | 241,948      | 124,682      | 357,949          | 482,630          | 787,729         | (305,099)                  |
| Other Expenditures       | 686,219      | 748,602      | 987,329          | 1,735,931        | 1,787,008       | (51,077)                   |
| Transfers & Other        | 28,732,322   | 31,697,483   | 62,552,621       | 94,250,104       | 89,474,887      | 4,775,217                  |
| TOTAL EXPENDITURES       | \$50,011,240 | \$52,897,875 | \$101,400,823    | \$154,298,698    | \$152,937,016   | \$1,361,682                |
| SURPLUS / (DEFICIT)      | \$45,960,742 | \$44,984,706 | (\$43,737,296)   | \$1,247,410      | \$0             |                            |
| ENDING FUND BALANCE      |              |              |                  | \$11,590,579     | \$10,343,168    | \$1,247,410                |