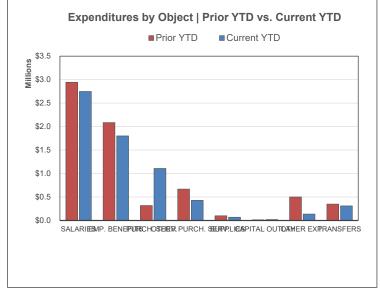

### **General Fund | Financial Summary**

| i                        |              |                  |             |
|--------------------------|--------------|------------------|-------------|
|                          |              |                  | YTD % of PY |
|                          | Prior YTD    | Prior Year Total | Total       |
| REVENUES                 |              | THO FOULTOUR     | . 0         |
| Local                    | \$2,560,776  | \$3,300,015      | 77.60%      |
| Non-Ed Entities          | 581,790      | 2,069,146        | 28.12%      |
| State                    | 13,100,963   | 18,348,442       | 71.40%      |
| Federal                  | 1,341,951    | 8,400,083        | 15.98%      |
| Transfers & Other        | 1,306,729    | 3,333,933        | 39.19%      |
| TOTAL REVENUE            | \$18,892,210 | \$35,451,618     | 53.29%      |
|                          |              |                  |             |
| EXPENDITURES             |              |                  |             |
| Salaries                 | \$3,230,406  | \$7,070,153      | 45.69%      |
| Employee Benefits        | 2,270,562    | 4,966,028        | 45.72%      |
| Purchased Services       | 1,160,533    | 3,727,946        | 31.13%      |
| Other Purchased Services | 220,050      | 459,849          | 47.85%      |
| Supplies & Materials     | 216,214      | 447,327          | 48.33%      |
| Capital Outlay           | 24,072       | 70,176           | 34.30%      |
| Other Expenditures       | 430,126      | 1,177,611        | 36.53%      |
| Transfers & Other        | 841,182      | 15,683,212       | 5.36%       |
| TOTAL EXPENDITURES       | \$8,393,146  | \$33,602,302     | 24.98%      |
|                          |              |                  | _           |
| SURPLUS / (DEFICIT)      | \$10,499,064 | \$1,849,317      | _           |
| ENDING FUND BALANCE      |              | \$6,935,168      | _           |

| Current YTD  | Annual Budget | YTD % of<br>Budget |
|--------------|---------------|--------------------|
| \$2,746,705  | \$3,126,111   | 87.86%             |
| 511,590      | 2,890,314     | 17.70%             |
| 20,038,709   | 16,635,354    | 120.46%            |
| 855,108      | 6,756,633     | 12.66%             |
| 1.352.588    | 4.021.028     | 33.64%             |
| \$25,504,699 | \$33,429,440  | 76.29%             |
|              |               |                    |
| \$4,004,593  | \$7,824,521   | 51.18%             |
| 2,687,843    | 5,733,055     | 46.88%             |
| 1,829,949    | 1,883,510     | 97.16%             |
| 278,842      | 539,599       | 51.68%             |
| 342,114      | 194,389       | 175.99%            |
| 97,997       | 271,882       | 36.04%             |
| 249,017      | 2,323,597     | 10.72%             |
| 2,554,258    | 15,111,721    | 16.90%             |
| \$12,044,613 | \$33,882,274  | 35.55%             |
| \$13,460,086 | (\$452,834)   | <del>-</del><br>-  |
|              | \$6,482,334   | =                  |