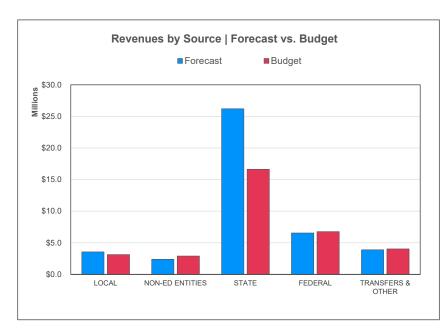

### **General Fund | Financial Forecast**

|                          | Duite a VTD  | Current YTD  | Add. Ducia dia na | Annual Farrance | Annual Dudant | Variance       |
|--------------------------|--------------|--------------|-------------------|-----------------|---------------|----------------|
| REVENUES                 | Prior YTD    | Current YID  | Add: Projections  | Annual Forecast | Annual Budget | Over / (Under) |
| Local                    | \$2,560,776  | \$2,746,705  | \$803,773         | \$3,550,478     | \$3,126,111   | \$424,367      |
| Non-Ed Entities          | 581,790      | 511,590      | 1,868,912         | 2,380,502       | 2,890,314     | (509,812)      |
| State                    | 13,100,963   | 20,038,709   | 6,161,200         | 26,199,909      | 16,635,354    | 9,564,555      |
| Federal                  | 1,341,951    | 855,108      | 5,682,172         | 6,537,280       | 6,756,633     | (219,353)      |
| Transfers & Other        | 1,306,729    | 1,352,588    | 2,526,442         | 3,879,030       | 4,021,028     | (141,998)      |
| TOTAL REVENUE            | \$18,892,210 | \$25,504,699 | \$17,042,498      | \$42,547,198    | \$33,429,440  | \$9,117,758    |
|                          |              |              |                   |                 |               |                |
| EXPENDITURES             |              |              |                   |                 |               |                |
| Salaries                 | \$3,230,406  | \$4,004,593  | \$4,248,677       | \$8,253,270     | \$7,824,521   | \$428,749      |
| Employee Benefits        | 2,270,562    | 2,687,843    | 3,200,203         | 5,888,046       | 5,733,055     | 154,991        |
| Purchased Services       | 1,160,533    | 1,829,949    | 1,082,373         | 2,912,323       | 1,883,510     | 1,028,813      |
| Other Purchased Services | 220,050      | 278,842      | 237,036           | 515,878         | 539,599       | (23,721)       |
| Supplies & Materials     | 216,214      | 342,114      | 110,400           | 452,514         | 194,389       | 258,125        |
| Capital Outlay           | 24,072       | 97,997       | 153,048           | 251,045         | 271,882       | (20,837)       |
| Other Expenditures       | 430,126      | 249,017      | 1,402,244         | 1,651,260       | 2,323,597     | (672,337)      |
| Transfers & Other        | 841,182      | 2,554,258    | 13,560,924        | 16,115,182      | 15,111,721    | 1,003,461      |
| TOTAL EXPENDITURES       | \$8,393,146  | \$12,044,613 | \$23,994,905      | \$36,039,518    | \$33,882,274  | \$2,157,244    |
| SURPLUS / (DEFICIT)      | \$10,499,064 | \$13,460,086 | (\$6,952,406)     | \$6,507,679     | (\$452,834)   |                |
| ENDING FUND BALANCE      |              |              |                   | \$13,442,847    | \$6,482,334   | \$6,960,513    |