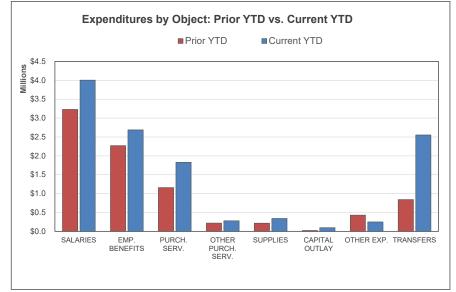

### **General Fund | Financial Summary**

| i                        |              |                  |             |
|--------------------------|--------------|------------------|-------------|
|                          |              |                  | YTD % of PY |
|                          | Prior YTD    | Prior Year Total | Total       |
| REVENUES                 |              | THO FOULTOUR     | . 0         |
| Local                    | \$2,560,776  | \$3,300,015      | 77.60%      |
| Non-Ed Entities          | 581,790      | 2,069,146        | 28.12%      |
| State                    | 13,100,963   | 18,348,442       | 71.40%      |
| Federal                  | 1,341,951    | 8,400,083        | 15.98%      |
| Transfers & Other        | 1,306,729    | 3,333,933        | 39.19%      |
| TOTAL REVENUE            | \$18,892,210 | \$35,451,618     | 53.29%      |
|                          |              |                  |             |
| EXPENDITURES             |              |                  |             |
| Salaries                 | \$3,230,406  | \$7,070,153      | 45.69%      |
| Employee Benefits        | 2,270,562    | 4,966,028        | 45.72%      |
| Purchased Services       | 1,160,533    | 3,727,946        | 31.13%      |
| Other Purchased Services | 220,050      | 459,849          | 47.85%      |
| Supplies & Materials     | 216,214      | 447,327          | 48.33%      |
| Capital Outlay           | 24,072       | 70,176           | 34.30%      |
| Other Expenditures       | 430,126      | 1,177,611        | 36.53%      |
| Transfers & Other        | 841,182      | 15,683,212       | 5.36%       |
| TOTAL EXPENDITURES       | \$8,393,146  | \$33,602,302     | 24.98%      |
|                          |              |                  | _           |
| SURPLUS / (DEFICIT)      | \$10,499,064 | \$1,849,317      | _           |
| ENDING FUND BALANCE      |              | \$6,935,168      | _           |

| Current YTD  | Annual Budget | YTD % of<br>Budget |
|--------------|---------------|--------------------|
| \$2,746,705  | \$3,126,111   | 87.86%             |
| 511,590      | 2,890,314     | 17.70%             |
| 20,038,709   | 16,635,354    | 120.46%            |
| 855,108      | 6,756,633     | 12.66%             |
| 1.352.588    | 4.021.028     | 33.64%             |
| \$25,504,699 | \$33,429,440  | 76.29%             |
|              |               |                    |
| \$4,004,593  | \$7,824,521   | 51.18%             |
| 2,687,843    | 5,733,055     | 46.88%             |
| 1,829,949    | 1,883,510     | 97.16%             |
| 278,842      | 539,599       | 51.68%             |
| 342,114      | 194,389       | 175.99%            |
| 97,997       | 271,882       | 36.04%             |
| 249,017      | 2,323,597     | 10.72%             |
| 2,554,258    | 15,111,721    | 16.90%             |
| \$12,044,613 | \$33,882,274  | 35.55%             |
| \$13,460,086 | (\$452,834)   | <del>-</del><br>-  |
|              | \$6,482,334   | =                  |