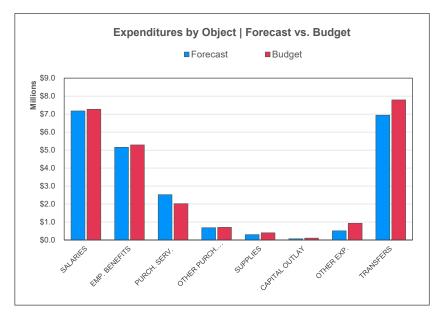

### **General Fund | Financial Forecast**

|                          | Duite a VTD  | Current YTD  | Add. Ducia dia na | Annual Farrance | Annual Dudant | Variance       |
|--------------------------|--------------|--------------|-------------------|-----------------|---------------|----------------|
| REVENUES                 | Prior YTD    | Current YID  | Add: Projections  | Annual Forecast | Annual Budget | Over / (Under) |
| Local                    | \$2,560,776  | \$2,746,705  | \$803,773         | \$3,550,478     | \$3,126,111   | \$424,367      |
| Non-Ed Entities          | 581,790      | 511,590      | 1,868,912         | 2,380,502       | 2,890,314     | (509,812)      |
| State                    | 13,100,963   | 20,038,709   | 6,161,200         | 26,199,909      | 16,635,354    | 9,564,555      |
| Federal                  | 1,341,951    | 855,108      | 5,682,172         | 6,537,280       | 6,756,633     | (219,353)      |
| Transfers & Other        | 1,306,729    | 1,352,588    | 2,526,442         | 3,879,030       | 4,021,028     | (141,998)      |
| TOTAL REVENUE            | \$18,892,210 | \$25,504,699 | \$17,042,498      | \$42,547,198    | \$33,429,440  | \$9,117,758    |
|                          |              |              |                   |                 |               |                |
| EXPENDITURES             |              |              |                   |                 |               |                |
| Salaries                 | \$3,230,406  | \$4,004,593  | \$4,248,677       | \$8,253,270     | \$7,824,521   | \$428,749      |
| Employee Benefits        | 2,270,562    | 2,687,843    | 3,200,203         | 5,888,046       | 5,733,055     | 154,991        |
| Purchased Services       | 1,160,533    | 1,829,949    | 1,082,373         | 2,912,323       | 1,883,510     | 1,028,813      |
| Other Purchased Services | 220,050      | 278,842      | 237,036           | 515,878         | 539,599       | (23,721)       |
| Supplies & Materials     | 216,214      | 342,114      | 110,400           | 452,514         | 194,389       | 258,125        |
| Capital Outlay           | 24,072       | 97,997       | 153,048           | 251,045         | 271,882       | (20,837)       |
| Other Expenditures       | 430,126      | 249,017      | 1,402,244         | 1,651,260       | 2,323,597     | (672,337)      |
| Transfers & Other        | 841,182      | 2,554,258    | 13,560,924        | 16,115,182      | 15,111,721    | 1,003,461      |
| TOTAL EXPENDITURES       | \$8,393,146  | \$12,044,613 | \$23,994,905      | \$36,039,518    | \$33,882,274  | \$2,157,244    |
| SURPLUS / (DEFICIT)      | \$10,499,064 | \$13,460,086 | (\$6,952,406)     | \$6,507,679     | (\$452,834)   |                |
| ENDING FUND BALANCE      |              |              |                   | \$13,442,847    | \$6,482,334   | \$6,960,513    |