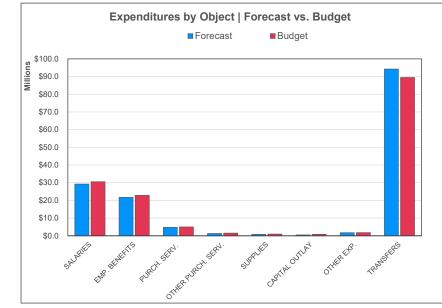

### **Special Education Fund | Financial Forecast**

|                          | Prior YTD    | Current YTD  | Add: Projections | Annual Forecast  | Annual Budget   | Variance<br>Over / (Under) |
|--------------------------|--------------|--------------|------------------|------------------|-----------------|----------------------------|
| REVENUES                 | FIIOLITE     | Current TID  | Add. FTOJECTIONS | Aimuai i Olecast | Allitual Duuget | Over / (Onder)             |
| Local                    | \$88.171.827 | \$93,434,328 | \$27,091,179     | \$120,525,507    | \$116,425,074   | \$4,100,433                |
| Non-Ed Entities          | 0            | 0            | 0                | 0                | 0               | 0                          |
| State                    | 6,500,083    | 4,266,886    | 17,152,175       | 21,419,061       | 23,030,303      | (1,611,242)                |
| Federal                  | 1,208,982    | 79.336       | 12,878,284       | 12,957,621       | 12,845,813      | 111.808                    |
| Transfers & Other        | 91,091       | 102,031      | 541,889          | 643,919          | 635.826         | 8.093                      |
| TOTAL REVENUE            | \$95,971,982 | \$97,882,581 | \$57,663,527     | \$155,546,108    | \$152,937,016   | \$2,609,092                |
|                          | · / /        |              |                  |                  |                 |                            |
| EXPENDITURES             |              |              |                  |                  |                 |                            |
| Salaries                 | \$10,213,155 | \$10,607,619 | \$18,623,988     | \$29,231,607     | \$30,554,341    | (\$1,322,734)              |
| Employee Benefits        | 7,069,851    | 7,005,893    | 14,717,704       | 21,723,597       | 22,843,375      | (1,119,778)                |
| Purchased Services       | 2,179,236    | 1,920,124    | 2,836,290        | 4,756,414        | 5,010,469       | (254,055)                  |
| Other Purchased Services | 522,901      | 531,856      | 753,192          | 1,285,048        | 1,510,815       | (225,767)                  |
| Supplies & Materials     | 365,608      | 261,616      | 571,750          | 833,365          | 968,392         | (135,027)                  |
| Capital Outlay           | 241,948      | 124,682      | 357,949          | 482,630          | 787,729         | (305,099)                  |
| Other Expenditures       | 686,219      | 748,602      | 987,329          | 1,735,931        | 1,787,008       | (51,077)                   |
| Transfers & Other        | 28,732,322   | 31,697,483   | 62,552,621       | 94,250,104       | 89,474,887      | 4,775,217                  |
| TOTAL EXPENDITURES       | \$50,011,240 | \$52,897,875 | \$101,400,823    | \$154,298,698    | \$152,937,016   | \$1,361,682                |
| SURPLUS / (DEFICIT)      | \$45,960,742 | \$44,984,706 | (\$43,737,296)   | \$1,247,410      | \$0             |                            |
| ENDING FUND BALANCE      |              |              |                  | \$11,590,579     | \$10,343,168    | \$1,247,410                |