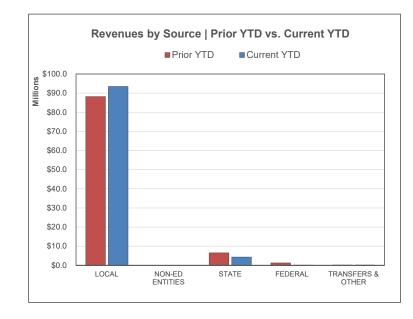

### **Special Education Fund | Financial Summary**

|                          |              |                  | YTD % of PY    |
|--------------------------|--------------|------------------|----------------|
|                          | Prior YTD    | Prior Year Total | Total          |
| REVENUES                 |              |                  |                |
| Local                    | \$88,171,827 | \$114,658,979    | 76.90%         |
| Non-Ed Entities          | 0            | 0                |                |
| State                    | 6,500,083    | 24,252,684       | 26.80%         |
| Federal                  | 1,208,982    | 14,426,838       | 8.38%          |
| Transfers & Other        | 91,091       | 593,701          | 15.34%         |
| TOTAL REVENUE            | \$95,971,982 | \$153,932,202    | 62.35%         |
|                          |              |                  |                |
| EXPENDITURES             |              |                  |                |
| Salaries                 | \$10,213,155 | \$25,372,882     | 40.25%         |
| Employee Benefits        | 7,069,851    | 17,868,635       | 39.57%         |
| Purchased Services       | 2,179,236    | 5,233,916        | 41.64%         |
| Other Purchased Services | 522,901      | 1,070,552        | 48.84%         |
| Supplies & Materials     | 365,608      | 825,747          | 44.28%         |
| Capital Outlay           | 241,948      | 372,119          | 65.02%         |
| Other Expenditures       | 686,219      | 997,240          | 68.81%         |
| Transfers & Other        | 28,732,322   | 97,738,452       | 29.40%         |
| TOTAL EXPENDITURES       | \$50,011,240 | \$149,479,543    | 33.46%         |
| SURPLUS / (DEFICIT)      | \$45,960,742 | \$4,452,659      | <del>-</del> - |
| ENDING FUND BALANCE      |              | \$10,343,168     | _              |

| Current YTD  | Annual Budget | YTD % of<br>Budget |
|--------------|---------------|--------------------|
| \$93,434,328 | \$116,425,074 | 80.25%             |
| 0            | 0             |                    |
| 4,266,886    | 23,030,303    | 18.53%             |
| 79,336       | 12,845,813    | 0.62%              |
| 102,031      | 635,826       | 16.05%             |
| \$97,882,581 | \$152,937,016 | 64.00%             |
| \$10,607,619 | \$30,554,341  | 34.72%             |
| 7,005,893    | 22,843,375    | 30.67%             |
| 1,920,124    | 5,010,469     | 38.32%             |
| 531,856      | 1,510,815     | 35.20%             |
| 261,616      | 968,392       | 27.02%             |
| 124,682      | 787,729       | 15.83%             |
| 748,602      | 1,787,008     | 41.89%             |
| 31,697,483   | 89,474,887    | 35.43%             |
| \$52,897,875 | \$152,937,016 | 34.59%             |
| \$44,984,706 | \$0           | <u>-</u>           |
|              | \$10,343,168  | -                  |