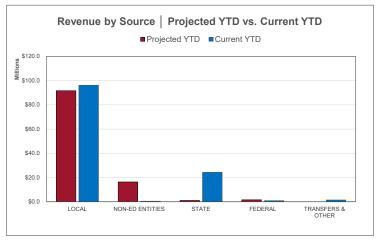

### **General Fund | Financial Forecast**

|                          | Duite a VTD  | Current YTD  | Add. Ducia dia na | Annual Farrance | Annual Dudant | Variance       |
|--------------------------|--------------|--------------|-------------------|-----------------|---------------|----------------|
| REVENUES                 | Prior YTD    | Current YID  | Add: Projections  | Annual Forecast | Annual Budget | Over / (Under) |
| Local                    | \$2,560,776  | \$2,746,705  | \$803,773         | \$3,550,478     | \$3,126,111   | \$424,367      |
| Non-Ed Entities          | 581,790      | 511,590      | 1,868,912         | 2,380,502       | 2,890,314     | (509,812)      |
| State                    | 13,100,963   | 20,038,709   | 6,161,200         | 26,199,909      | 16,635,354    | 9,564,555      |
| Federal                  | 1,341,951    | 855,108      | 5,682,172         | 6,537,280       | 6,756,633     | (219,353)      |
| Transfers & Other        | 1,306,729    | 1,352,588    | 2,526,442         | 3,879,030       | 4,021,028     | (141,998)      |
| TOTAL REVENUE            | \$18,892,210 | \$25,504,699 | \$17,042,498      | \$42,547,198    | \$33,429,440  | \$9,117,758    |
|                          |              |              |                   |                 |               |                |
| EXPENDITURES             |              |              |                   |                 |               |                |
| Salaries                 | \$3,230,406  | \$4,004,593  | \$4,248,677       | \$8,253,270     | \$7,824,521   | \$428,749      |
| Employee Benefits        | 2,270,562    | 2,687,843    | 3,200,203         | 5,888,046       | 5,733,055     | 154,991        |
| Purchased Services       | 1,160,533    | 1,829,949    | 1,082,373         | 2,912,323       | 1,883,510     | 1,028,813      |
| Other Purchased Services | 220,050      | 278,842      | 237,036           | 515,878         | 539,599       | (23,721)       |
| Supplies & Materials     | 216,214      | 342,114      | 110,400           | 452,514         | 194,389       | 258,125        |
| Capital Outlay           | 24,072       | 97,997       | 153,048           | 251,045         | 271,882       | (20,837)       |
| Other Expenditures       | 430,126      | 249,017      | 1,402,244         | 1,651,260       | 2,323,597     | (672,337)      |
| Transfers & Other        | 841,182      | 2,554,258    | 13,560,924        | 16,115,182      | 15,111,721    | 1,003,461      |
| TOTAL EXPENDITURES       | \$8,393,146  | \$12,044,613 | \$23,994,905      | \$36,039,518    | \$33,882,274  | \$2,157,244    |
| SURPLUS / (DEFICIT)      | \$10,499,064 | \$13,460,086 | (\$6,952,406)     | \$6,507,679     | (\$452,834)   |                |
| ENDING FUND BALANCE      |              |              |                   | \$13,442,847    | \$6,482,334   | \$6,960,513    |