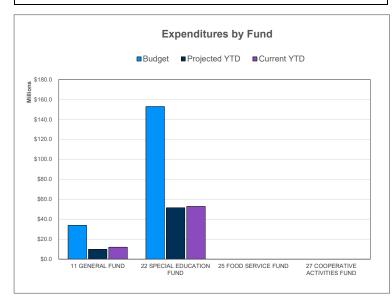

### **General Fund | Financial Summary**

| i                        |              |                  |             |
|--------------------------|--------------|------------------|-------------|
|                          |              |                  | YTD % of PY |
|                          | Prior YTD    | Prior Year Total | Total       |
| REVENUES                 |              | THO FOULTOUR     | . 0         |
| Local                    | \$2,560,776  | \$3,300,015      | 77.60%      |
| Non-Ed Entities          | 581,790      | 2,069,146        | 28.12%      |
| State                    | 13,100,963   | 18,348,442       | 71.40%      |
| Federal                  | 1,341,951    | 8,400,083        | 15.98%      |
| Transfers & Other        | 1,306,729    | 3,333,933        | 39.19%      |
| TOTAL REVENUE            | \$18,892,210 | \$35,451,618     | 53.29%      |
|                          |              |                  |             |
| EXPENDITURES             |              |                  |             |
| Salaries                 | \$3,230,406  | \$7,070,153      | 45.69%      |
| Employee Benefits        | 2,270,562    | 4,966,028        | 45.72%      |
| Purchased Services       | 1,160,533    | 3,727,946        | 31.13%      |
| Other Purchased Services | 220,050      | 459,849          | 47.85%      |
| Supplies & Materials     | 216,214      | 447,327          | 48.33%      |
| Capital Outlay           | 24,072       | 70,176           | 34.30%      |
| Other Expenditures       | 430,126      | 1,177,611        | 36.53%      |
| Transfers & Other        | 841,182      | 15,683,212       | 5.36%       |
| TOTAL EXPENDITURES       | \$8,393,146  | \$33,602,302     | 24.98%      |
|                          |              |                  | _           |
| SURPLUS / (DEFICIT)      | \$10,499,064 | \$1,849,317      | _           |
| ENDING FUND BALANCE      |              | \$6,935,168      | _           |

| Current YTD  | Annual Budget | YTD % of<br>Budget |
|--------------|---------------|--------------------|
| \$2,746,705  | \$3,126,111   | 87.86%             |
| 511,590      | 2,890,314     | 17.70%             |
| 20,038,709   | 16,635,354    | 120.46%            |
| 855,108      | 6,756,633     | 12.66%             |
| 1.352.588    | 4.021.028     | 33.64%             |
| \$25,504,699 | \$33,429,440  | 76.29%             |
|              |               |                    |
| \$4,004,593  | \$7,824,521   | 51.18%             |
| 2,687,843    | 5,733,055     | 46.88%             |
| 1,829,949    | 1,883,510     | 97.16%             |
| 278,842      | 539,599       | 51.68%             |
| 342,114      | 194,389       | 175.99%            |
| 97,997       | 271,882       | 36.04%             |
| 249,017      | 2,323,597     | 10.72%             |
| 2,554,258    | 15,111,721    | 16.90%             |
| \$12,044,613 | \$33,882,274  | 35.55%             |
| \$13,460,086 | (\$452,834)   | <del>-</del><br>-  |
|              | \$6,482,334   | =                  |

### **Special Education Fund | Financial Summary**

|                          |              |                  | YTD % of PY    |
|--------------------------|--------------|------------------|----------------|
|                          | Prior YTD    | Prior Year Total | Total          |
| REVENUES                 |              |                  |                |
| Local                    | \$88,171,827 | \$114,658,979    | 76.90%         |
| Non-Ed Entities          | 0            | 0                |                |
| State                    | 6,500,083    | 24,252,684       | 26.80%         |
| Federal                  | 1,208,982    | 14,426,838       | 8.38%          |
| Transfers & Other        | 91,091       | 593,701          | 15.34%         |
| TOTAL REVENUE            | \$95,971,982 | \$153,932,202    | 62.35%         |
|                          |              |                  |                |
| EXPENDITURES             |              |                  |                |
| Salaries                 | \$10,213,155 | \$25,372,882     | 40.25%         |
| Employee Benefits        | 7,069,851    | 17,868,635       | 39.57%         |
| Purchased Services       | 2,179,236    | 5,233,916        | 41.64%         |
| Other Purchased Services | 522,901      | 1,070,552        | 48.84%         |
| Supplies & Materials     | 365,608      | 825,747          | 44.28%         |
| Capital Outlay           | 241,948      | 372,119          | 65.02%         |
| Other Expenditures       | 686,219      | 997,240          | 68.81%         |
| Transfers & Other        | 28,732,322   | 97,738,452       | 29.40%         |
| TOTAL EXPENDITURES       | \$50,011,240 | \$149,479,543    | 33.46%         |
| SURPLUS / (DEFICIT)      | \$45,960,742 | \$4,452,659      | <del>-</del> - |
| ENDING FUND BALANCE      |              | \$10,343,168     | _              |

| Current YTD  | Annual Budget | YTD % of<br>Budget |
|--------------|---------------|--------------------|
| \$93,434,328 | \$116,425,074 | 80.25%             |
| 0            | 0             |                    |
| 4,266,886    | 23,030,303    | 18.53%             |
| 79,336       | 12,845,813    | 0.62%              |
| 102,031      | 635,826       | 16.05%             |
| \$97,882,581 | \$152,937,016 | 64.00%             |
| \$10,607,619 | \$30,554,341  | 34.72%             |
| 7,005,893    | 22,843,375    | 30.67%             |
| 1,920,124    | 5,010,469     | 38.32%             |
| 531,856      | 1,510,815     | 35.20%             |
| 261,616      | 968,392       | 27.02%             |
| 124,682      | 787,729       | 15.83%             |
| 748,602      | 1,787,008     | 41.89%             |
| 31,697,483   | 89,474,887    | 35.43%             |
| \$52,897,875 | \$152,937,016 | 34.59%             |
| \$44,984,706 | \$0           | <u>-</u>           |
|              | \$10,343,168  | -                  |

### **Cooperative Activities Fund | Financial Summary**

| _                        |              |                  |               |
|--------------------------|--------------|------------------|---------------|
|                          |              |                  | YTD % of PY   |
|                          | Prior YTD    | Prior Year Total | Total         |
| REVENUES                 |              |                  |               |
| Local                    | \$3,968,431  | \$7,654,325      | 51.85%        |
| Non-Ed Entities          | 0            | 0                |               |
| State                    | 486,372      | 1,679,337        | 28.96%        |
| Federal                  | 154,710      | 447,410          | 34.58%        |
| Transfers & Other        | 8,328,834    | 16,673,831       | 49.95%        |
| TOTAL REVENUE            | \$12,938,347 | \$26,454,904     | 48.91%        |
|                          |              |                  |               |
| EXPENDITURES             |              |                  |               |
| Salaries                 | \$2,945,245  | \$7,252,549      | 40.61%        |
| Employee Benefits        | 2,086,740    | 5,179,207        | 40.29%        |
| Purchased Services       | 319,821      | 1,855,198        | 17.24%        |
| Other Purchased Services | 669,353      | 986,661          | 67.84%        |
| Supplies & Materials     | 100,489      | 277,288          | 36.24%        |
| Capital Outlay           | 13,686       | 106,368          | 12.87%        |
| Other Expenditures       | 501,866      | 831,542          | 60.35%        |
| Transfers & Other        | 350,000      | 5,958,020        | 5.87%         |
| TOTAL EXPENDITURES       | \$6,987,200  | \$22,446,833     | 31.13%        |
| SURPLUS / (DEFICIT)      | \$5,951,147  | \$4,008,071      | <u>-</u><br>- |
| ENDING FUND BALANCE      |              | \$26,758,537     | _             |

| Current YTD     | Annual Budget | YTD % of<br>Budget |
|-----------------|---------------|--------------------|
| \$3,279,542     | \$7,367,265   | 44.52%             |
| φ3,279,342<br>0 | φ1,301,203    | 44.32 /0           |
| 299,652         | 1,033,687     | 28.99%             |
| 299,032         | 300,000       | 0.00%              |
| 6,199,103       | 17,206,946    | 36.03%             |
| \$9,778,297     | \$25,907,898  | 37.74%             |
| ψ3,110,231      | Ψ20,301,030   | 07.7470            |
|                 |               |                    |
| \$2,747,897     | \$7,270,386   | 37.80%             |
| 1,802,450       | 5,288,568     | 34.08%             |
| 1,108,836       | 2,021,689     | 54.85%             |
| 428,515         | 702,614       | 60.99%             |
| 69,927          | 398,158       | 17.56%             |
| 19,899          | 104,927       | 18.96%             |
| 136,605         | 927,540       | 14.73%             |
| 310,000         | 7,790,199     | 3.98%              |
| \$6,624,129     | \$24,504,081  | 27.03%             |
|                 |               | _                  |
| \$3,154,167     | \$1,403,817   | _                  |
|                 | \$28,162,354  | _                  |