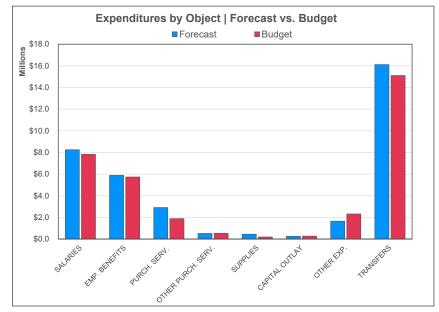

### **General Fund | Financial Forecast**

|                          | Duite a VTD  | Current YTD  | Add. Ducia dia na | Annual Farrance | Annual Dudant | Variance       |
|--------------------------|--------------|--------------|-------------------|-----------------|---------------|----------------|
| REVENUES                 | Prior YTD    | Current YID  | Add: Projections  | Annual Forecast | Annual Budget | Over / (Under) |
| Local                    | \$2,560,776  | \$2,746,705  | \$803,773         | \$3,550,478     | \$3,126,111   | \$424,367      |
| Non-Ed Entities          | 581,790      | 511,590      | 1,868,912         | 2,380,502       | 2,890,314     | (509,812)      |
| State                    | 13,100,963   | 20,038,709   | 6,161,200         | 26,199,909      | 16,635,354    | 9,564,555      |
| Federal                  | 1,341,951    | 855,108      | 5,682,172         | 6,537,280       | 6,756,633     | (219,353)      |
| Transfers & Other        | 1,306,729    | 1,352,588    | 2,526,442         | 3,879,030       | 4,021,028     | (141,998)      |
| TOTAL REVENUE            | \$18,892,210 | \$25,504,699 | \$17,042,498      | \$42,547,198    | \$33,429,440  | \$9,117,758    |
|                          |              |              |                   |                 |               |                |
| EXPENDITURES             |              |              |                   |                 |               |                |
| Salaries                 | \$3,230,406  | \$4,004,593  | \$4,248,677       | \$8,253,270     | \$7,824,521   | \$428,749      |
| Employee Benefits        | 2,270,562    | 2,687,843    | 3,200,203         | 5,888,046       | 5,733,055     | 154,991        |
| Purchased Services       | 1,160,533    | 1,829,949    | 1,082,373         | 2,912,323       | 1,883,510     | 1,028,813      |
| Other Purchased Services | 220,050      | 278,842      | 237,036           | 515,878         | 539,599       | (23,721)       |
| Supplies & Materials     | 216,214      | 342,114      | 110,400           | 452,514         | 194,389       | 258,125        |
| Capital Outlay           | 24,072       | 97,997       | 153,048           | 251,045         | 271,882       | (20,837)       |
| Other Expenditures       | 430,126      | 249,017      | 1,402,244         | 1,651,260       | 2,323,597     | (672,337)      |
| Transfers & Other        | 841,182      | 2,554,258    | 13,560,924        | 16,115,182      | 15,111,721    | 1,003,461      |
| TOTAL EXPENDITURES       | \$8,393,146  | \$12,044,613 | \$23,994,905      | \$36,039,518    | \$33,882,274  | \$2,157,244    |
| SURPLUS / (DEFICIT)      | \$10,499,064 | \$13,460,086 | (\$6,952,406)     | \$6,507,679     | (\$452,834)   |                |
| ENDING FUND BALANCE      |              |              |                   | \$13,442,847    | \$6,482,334   | \$6,960,513    |