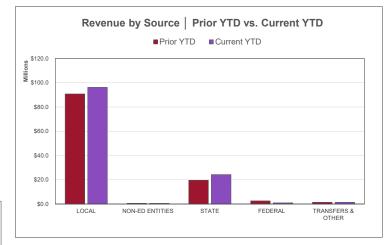

### **General Fund | Financial Summary**

| i                        |              |                  |             |
|--------------------------|--------------|------------------|-------------|
|                          |              |                  | YTD % of PY |
|                          | Prior YTD    | Prior Year Total | Total       |
| REVENUES                 |              | THO FOULTOUR     | . 0         |
| Local                    | \$2,560,776  | \$3,300,015      | 77.60%      |
| Non-Ed Entities          | 581,790      | 2,069,146        | 28.12%      |
| State                    | 13,100,963   | 18,348,442       | 71.40%      |
| Federal                  | 1,341,951    | 8,400,083        | 15.98%      |
| Transfers & Other        | 1,306,729    | 3,333,933        | 39.19%      |
| TOTAL REVENUE            | \$18,892,210 | \$35,451,618     | 53.29%      |
|                          |              |                  |             |
| EXPENDITURES             |              |                  |             |
| Salaries                 | \$3,230,406  | \$7,070,153      | 45.69%      |
| Employee Benefits        | 2,270,562    | 4,966,028        | 45.72%      |
| Purchased Services       | 1,160,533    | 3,727,946        | 31.13%      |
| Other Purchased Services | 220,050      | 459,849          | 47.85%      |
| Supplies & Materials     | 216,214      | 447,327          | 48.33%      |
| Capital Outlay           | 24,072       | 70,176           | 34.30%      |
| Other Expenditures       | 430,126      | 1,177,611        | 36.53%      |
| Transfers & Other        | 841,182      | 15,683,212       | 5.36%       |
| TOTAL EXPENDITURES       | \$8,393,146  | \$33,602,302     | 24.98%      |
|                          |              |                  | _           |
| SURPLUS / (DEFICIT)      | \$10,499,064 | \$1,849,317      | _           |
| ENDING FUND BALANCE      |              | \$6,935,168      | _           |

| Current YTD  | Annual Budget | YTD % of<br>Budget |
|--------------|---------------|--------------------|
| \$2,746,705  | \$3,126,111   | 87.86%             |
| 511,590      | 2,890,314     | 17.70%             |
| 20,038,709   | 16,635,354    | 120.46%            |
| 855,108      | 6,756,633     | 12.66%             |
| 1.352.588    | 4.021.028     | 33.64%             |
| \$25,504,699 | \$33,429,440  | 76.29%             |
|              |               |                    |
| \$4,004,593  | \$7,824,521   | 51.18%             |
| 2,687,843    | 5,733,055     | 46.88%             |
| 1,829,949    | 1,883,510     | 97.16%             |
| 278,842      | 539,599       | 51.68%             |
| 342,114      | 194,389       | 175.99%            |
| 97,997       | 271,882       | 36.04%             |
| 249,017      | 2,323,597     | 10.72%             |
| 2,554,258    | 15,111,721    | 16.90%             |
| \$12,044,613 | \$33,882,274  | 35.55%             |
| \$13,460,086 | (\$452,834)   | <del>-</del><br>-  |
|              | \$6,482,334   | =                  |