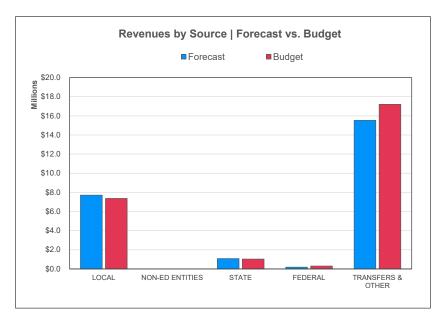

### **General Fund | Financial Forecast**

|                          | Duite a VTD  | Current YTD  | Add. Ducia dia na | Annual Farrance | Annual Dudant | Variance       |
|--------------------------|--------------|--------------|-------------------|-----------------|---------------|----------------|
| REVENUES                 | Prior YTD    | Current YID  | Add: Projections  | Annual Forecast | Annual Budget | Over / (Under) |
| Local                    | \$2,560,776  | \$2,746,705  | \$803,773         | \$3,550,478     | \$3,126,111   | \$424,367      |
| Non-Ed Entities          | 581,790      | 511,590      | 1,868,912         | 2,380,502       | 2,890,314     | (509,812)      |
| State                    | 13,100,963   | 20,038,709   | 6,161,200         | 26,199,909      | 16,635,354    | 9,564,555      |
| Federal                  | 1,341,951    | 855,108      | 5,682,172         | 6,537,280       | 6,756,633     | (219,353)      |
| Transfers & Other        | 1,306,729    | 1,352,588    | 2,526,442         | 3,879,030       | 4,021,028     | (141,998)      |
| TOTAL REVENUE            | \$18,892,210 | \$25,504,699 | \$17,042,498      | \$42,547,198    | \$33,429,440  | \$9,117,758    |
|                          |              |              |                   |                 |               |                |
| EXPENDITURES             |              |              |                   |                 |               |                |
| Salaries                 | \$3,230,406  | \$4,004,593  | \$4,248,677       | \$8,253,270     | \$7,824,521   | \$428,749      |
| Employee Benefits        | 2,270,562    | 2,687,843    | 3,200,203         | 5,888,046       | 5,733,055     | 154,991        |
| Purchased Services       | 1,160,533    | 1,829,949    | 1,082,373         | 2,912,323       | 1,883,510     | 1,028,813      |
| Other Purchased Services | 220,050      | 278,842      | 237,036           | 515,878         | 539,599       | (23,721)       |
| Supplies & Materials     | 216,214      | 342,114      | 110,400           | 452,514         | 194,389       | 258,125        |
| Capital Outlay           | 24,072       | 97,997       | 153,048           | 251,045         | 271,882       | (20,837)       |
| Other Expenditures       | 430,126      | 249,017      | 1,402,244         | 1,651,260       | 2,323,597     | (672,337)      |
| Transfers & Other        | 841,182      | 2,554,258    | 13,560,924        | 16,115,182      | 15,111,721    | 1,003,461      |
| TOTAL EXPENDITURES       | \$8,393,146  | \$12,044,613 | \$23,994,905      | \$36,039,518    | \$33,882,274  | \$2,157,244    |
| SURPLUS / (DEFICIT)      | \$10,499,064 | \$13,460,086 | (\$6,952,406)     | \$6,507,679     | (\$452,834)   |                |
| ENDING FUND BALANCE      |              |              |                   | \$13,442,847    | \$6,482,334   | \$6,960,513    |