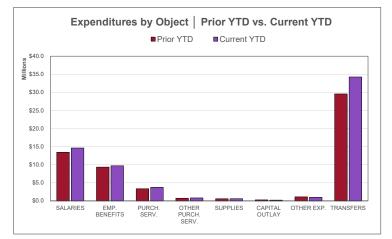

### **General Fund | Financial Summary**

| i                        |              |                  |             |
|--------------------------|--------------|------------------|-------------|
|                          |              |                  | YTD % of PY |
|                          | Prior YTD    | Prior Year Total | Total       |
| REVENUES                 |              | THO FOULTOUR     | . 0         |
| Local                    | \$2,560,776  | \$3,300,015      | 77.60%      |
| Non-Ed Entities          | 581,790      | 2,069,146        | 28.12%      |
| State                    | 13,100,963   | 18,348,442       | 71.40%      |
| Federal                  | 1,341,951    | 8,400,083        | 15.98%      |
| Transfers & Other        | 1,306,729    | 3,333,933        | 39.19%      |
| TOTAL REVENUE            | \$18,892,210 | \$35,451,618     | 53.29%      |
|                          |              |                  |             |
| EXPENDITURES             |              |                  |             |
| Salaries                 | \$3,230,406  | \$7,070,153      | 45.69%      |
| Employee Benefits        | 2,270,562    | 4,966,028        | 45.72%      |
| Purchased Services       | 1,160,533    | 3,727,946        | 31.13%      |
| Other Purchased Services | 220,050      | 459,849          | 47.85%      |
| Supplies & Materials     | 216,214      | 447,327          | 48.33%      |
| Capital Outlay           | 24,072       | 70,176           | 34.30%      |
| Other Expenditures       | 430,126      | 1,177,611        | 36.53%      |
| Transfers & Other        | 841,182      | 15,683,212       | 5.36%       |
| TOTAL EXPENDITURES       | \$8,393,146  | \$33,602,302     | 24.98%      |
|                          |              |                  | _           |
| SURPLUS / (DEFICIT)      | \$10,499,064 | \$1,849,317      | _           |
| ENDING FUND BALANCE      |              | \$6,935,168      | _           |

| Current YTD  | Annual Budget | YTD % of<br>Budget |
|--------------|---------------|--------------------|
| \$2,746,705  | \$3,126,111   | 87.86%             |
| 511,590      | 2,890,314     | 17.70%             |
| 20,038,709   | 16,635,354    | 120.46%            |
| 855,108      | 6,756,633     | 12.66%             |
| 1.352.588    | 4.021.028     | 33.64%             |
| \$25,504,699 | \$33,429,440  | 76.29%             |
|              |               |                    |
| \$4,004,593  | \$7,824,521   | 51.18%             |
| 2,687,843    | 5,733,055     | 46.88%             |
| 1,829,949    | 1,883,510     | 97.16%             |
| 278,842      | 539,599       | 51.68%             |
| 342,114      | 194,389       | 175.99%            |
| 97,997       | 271,882       | 36.04%             |
| 249,017      | 2,323,597     | 10.72%             |
| 2,554,258    | 15,111,721    | 16.90%             |
| \$12,044,613 | \$33,882,274  | 35.55%             |
| \$13,460,086 | (\$452,834)   | <del>-</del><br>-  |
|              | \$6,482,334   | =                  |