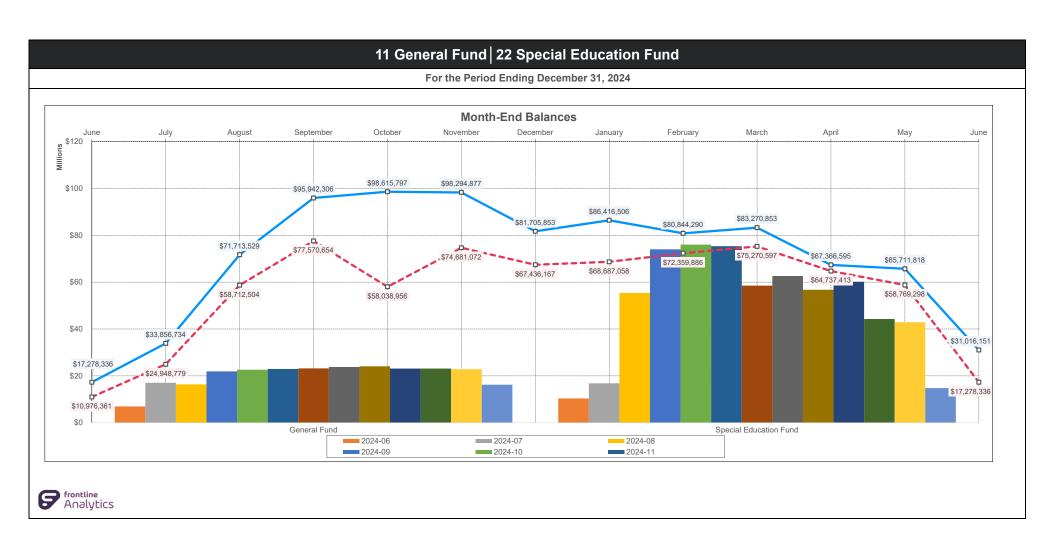

#### 11 General Fund 22 Special Education Fund

For the Period Ending December 31, 2024

Projected Year End Balance as % of Budgeted Revenues

**Actual YTD Revenues** 

Projected YTD Revenues 59.91%

#### 11 General Fund 22 Special Education Fund

For the Period Ending December 31, 2024

Projected Year End Balances as % of Budgeted Expenditures

**Actual YTD Expenditures** 

Projected YTD Expenditures 32.88%