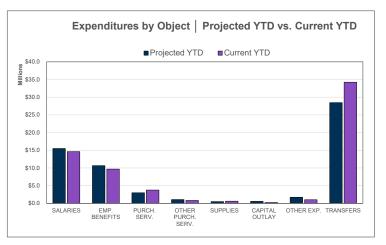

### **General Fund | Financial Forecast**

|                          | Duite a VTD  | Current YTD  | Add. Ducia dia na | Annual Farrance | Annual Dudant | Variance       |
|--------------------------|--------------|--------------|-------------------|-----------------|---------------|----------------|
| REVENUES                 | Prior YTD    | Current YID  | Add: Projections  | Annual Forecast | Annual Budget | Over / (Under) |
| Local                    | \$2,560,776  | \$2,746,705  | \$803,773         | \$3,550,478     | \$3,126,111   | \$424,367      |
| Non-Ed Entities          | 581,790      | 511,590      | 1,868,912         | 2,380,502       | 2,890,314     | (509,812)      |
| State                    | 13,100,963   | 20,038,709   | 6,161,200         | 26,199,909      | 16,635,354    | 9,564,555      |
| Federal                  | 1,341,951    | 855,108      | 5,682,172         | 6,537,280       | 6,756,633     | (219,353)      |
| Transfers & Other        | 1,306,729    | 1,352,588    | 2,526,442         | 3,879,030       | 4,021,028     | (141,998)      |
| TOTAL REVENUE            | \$18,892,210 | \$25,504,699 | \$17,042,498      | \$42,547,198    | \$33,429,440  | \$9,117,758    |
|                          |              |              |                   |                 |               |                |
| EXPENDITURES             |              |              |                   |                 |               |                |
| Salaries                 | \$3,230,406  | \$4,004,593  | \$4,248,677       | \$8,253,270     | \$7,824,521   | \$428,749      |
| Employee Benefits        | 2,270,562    | 2,687,843    | 3,200,203         | 5,888,046       | 5,733,055     | 154,991        |
| Purchased Services       | 1,160,533    | 1,829,949    | 1,082,373         | 2,912,323       | 1,883,510     | 1,028,813      |
| Other Purchased Services | 220,050      | 278,842      | 237,036           | 515,878         | 539,599       | (23,721)       |
| Supplies & Materials     | 216,214      | 342,114      | 110,400           | 452,514         | 194,389       | 258,125        |
| Capital Outlay           | 24,072       | 97,997       | 153,048           | 251,045         | 271,882       | (20,837)       |
| Other Expenditures       | 430,126      | 249,017      | 1,402,244         | 1,651,260       | 2,323,597     | (672,337)      |
| Transfers & Other        | 841,182      | 2,554,258    | 13,560,924        | 16,115,182      | 15,111,721    | 1,003,461      |
| TOTAL EXPENDITURES       | \$8,393,146  | \$12,044,613 | \$23,994,905      | \$36,039,518    | \$33,882,274  | \$2,157,244    |
| SURPLUS / (DEFICIT)      | \$10,499,064 | \$13,460,086 | (\$6,952,406)     | \$6,507,679     | (\$452,834)   |                |
| ENDING FUND BALANCE      |              |              |                   | \$13,442,847    | \$6,482,334   | \$6,960,513    |