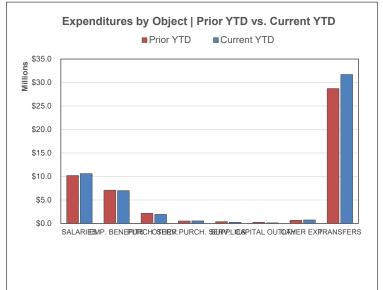

### **Special Education Fund | Financial Summary**

|                          |              |                  | YTD % of PY    |
|--------------------------|--------------|------------------|----------------|
|                          | Prior YTD    | Prior Year Total | Total          |
| REVENUES                 |              |                  |                |
| Local                    | \$88,171,827 | \$114,658,979    | 76.90%         |
| Non-Ed Entities          | 0            | 0                |                |
| State                    | 6,500,083    | 24,252,684       | 26.80%         |
| Federal                  | 1,208,982    | 14,426,838       | 8.38%          |
| Transfers & Other        | 91,091       | 593,701          | 15.34%         |
| TOTAL REVENUE            | \$95,971,982 | \$153,932,202    | 62.35%         |
|                          |              |                  |                |
| EXPENDITURES             |              |                  |                |
| Salaries                 | \$10,213,155 | \$25,372,882     | 40.25%         |
| Employee Benefits        | 7,069,851    | 17,868,635       | 39.57%         |
| Purchased Services       | 2,179,236    | 5,233,916        | 41.64%         |
| Other Purchased Services | 522,901      | 1,070,552        | 48.84%         |
| Supplies & Materials     | 365,608      | 825,747          | 44.28%         |
| Capital Outlay           | 241,948      | 372,119          | 65.02%         |
| Other Expenditures       | 686,219      | 997,240          | 68.81%         |
| Transfers & Other        | 28,732,322   | 97,738,452       | 29.40%         |
| TOTAL EXPENDITURES       | \$50,011,240 | \$149,479,543    | 33.46%         |
| SURPLUS / (DEFICIT)      | \$45,960,742 | \$4,452,659      | <del>-</del> - |
| ENDING FUND BALANCE      |              | \$10,343,168     | _              |

| Current YTD  | Annual Budget | YTD % of<br>Budget |
|--------------|---------------|--------------------|
| \$93,434,328 | \$116,425,074 | 80.25%             |
| 0            | 0             |                    |
| 4,266,886    | 23,030,303    | 18.53%             |
| 79,336       | 12,845,813    | 0.62%              |
| 102,031      | 635,826       | 16.05%             |
| \$97,882,581 | \$152,937,016 | 64.00%             |
| \$10,607,619 | \$30,554,341  | 34.72%             |
| 7,005,893    | 22,843,375    | 30.67%             |
| 1,920,124    | 5,010,469     | 38.32%             |
| 531,856      | 1,510,815     | 35.20%             |
| 261,616      | 968,392       | 27.02%             |
| 124,682      | 787,729       | 15.83%             |
| 748,602      | 1,787,008     | 41.89%             |
| 31,697,483   | 89,474,887    | 35.43%             |
| \$52,897,875 | \$152,937,016 | 34.59%             |
| \$44,984,706 | \$0           | <u>-</u>           |
|              | \$10,343,168  | -                  |