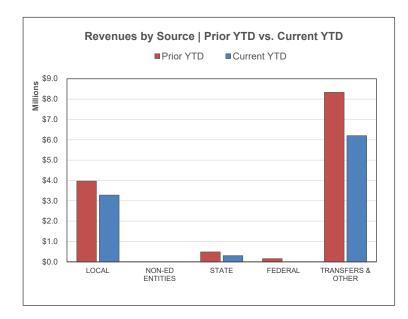

### **General Fund | Financial Summary**

| i                        |              |                  |             |
|--------------------------|--------------|------------------|-------------|
|                          |              |                  | YTD % of PY |
|                          | Prior YTD    | Prior Year Total | Total       |
| REVENUES                 |              | THO FOULTOUR     | . 0         |
| Local                    | \$2,560,776  | \$3,300,015      | 77.60%      |
| Non-Ed Entities          | 581,790      | 2,069,146        | 28.12%      |
| State                    | 13,100,963   | 18,348,442       | 71.40%      |
| Federal                  | 1,341,951    | 8,400,083        | 15.98%      |
| Transfers & Other        | 1,306,729    | 3,333,933        | 39.19%      |
| TOTAL REVENUE            | \$18,892,210 | \$35,451,618     | 53.29%      |
|                          |              |                  |             |
| EXPENDITURES             |              |                  |             |
| Salaries                 | \$3,230,406  | \$7,070,153      | 45.69%      |
| Employee Benefits        | 2,270,562    | 4,966,028        | 45.72%      |
| Purchased Services       | 1,160,533    | 3,727,946        | 31.13%      |
| Other Purchased Services | 220,050      | 459,849          | 47.85%      |
| Supplies & Materials     | 216,214      | 447,327          | 48.33%      |
| Capital Outlay           | 24,072       | 70,176           | 34.30%      |
| Other Expenditures       | 430,126      | 1,177,611        | 36.53%      |
| Transfers & Other        | 841,182      | 15,683,212       | 5.36%       |
| TOTAL EXPENDITURES       | \$8,393,146  | \$33,602,302     | 24.98%      |
|                          |              |                  | _           |
| SURPLUS / (DEFICIT)      | \$10,499,064 | \$1,849,317      | _           |
| ENDING FUND BALANCE      |              | \$6,935,168      | _           |

| Current YTD  | Annual Budget | YTD % of<br>Budget |
|--------------|---------------|--------------------|
| \$2,746,705  | \$3,126,111   | 87.86%             |
| 511,590      | 2,890,314     | 17.70%             |
| 20,038,709   | 16,635,354    | 120.46%            |
| 855,108      | 6,756,633     | 12.66%             |
| 1.352.588    | 4.021.028     | 33.64%             |
| \$25,504,699 | \$33,429,440  | 76.29%             |
|              |               |                    |
| \$4,004,593  | \$7,824,521   | 51.18%             |
| 2,687,843    | 5,733,055     | 46.88%             |
| 1,829,949    | 1,883,510     | 97.16%             |
| 278,842      | 539,599       | 51.68%             |
| 342,114      | 194,389       | 175.99%            |
| 97,997       | 271,882       | 36.04%             |
| 249,017      | 2,323,597     | 10.72%             |
| 2,554,258    | 15,111,721    | 16.90%             |
| \$12,044,613 | \$33,882,274  | 35.55%             |
| \$13,460,086 | (\$452,834)   | <del>-</del><br>-  |
|              | \$6,482,334   | =                  |